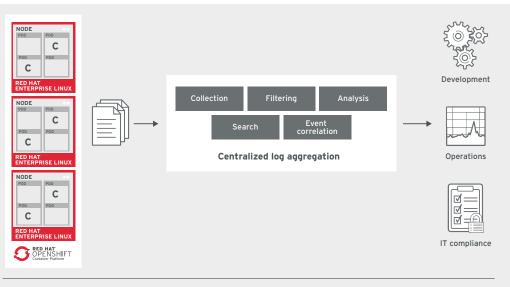

## **VIZURI**

Figure 1. Central log aggregator orchestration

#### SOLUTION AT A GLANCE

Red Hat OpenShift Container Platform helps organizations develop, deploy, and manage existing and container-based applications seamlessly across physical, virtual, and public cloud infrastructures. Built on proven open source technology, Vizuri's log aggregation solutions deliver a holistic view of IT systems with improved root-cause analysis.

Vizuri's log aggregation solutions are designed for enterprises with existing Red Hat OpenShift Container Platform deployments that need to improve how their organization manages microservices applications across dozens of servers. With experience across a number of industries, Vizuri's implementations are designed around established architecture principles and patterns and have been deployed using several different vendor log solutions, including Elastic Stack, Splunk, SumoLogic, and Amazon Web Services (AWS) CloudWatch. Vizuri combines validated, integrated components with expert professional services and support to help you build an agile, comprehensive, enterprise-grade log aggregator tailored to your business needs. These open log aggregation solutions simplify complex IT environments and accelerate deployment so organizations can take advantage of log data sooner and with less risk.

For organizations that need log aggregators capable of meeting growing policy and audit demands, Vizuri log aggregation solutions ensure compliance and governance using automated policy enforcement and remediation. With customized dashboards to help developers assess and troubleshoot applications in development and test environments, Vizuri log aggregation implementations drastically improve code quality and increase the value of the log messages critical to operations management. Once built, these dashboards can then be migrated to a production environment to assist operations in monitoring new services.